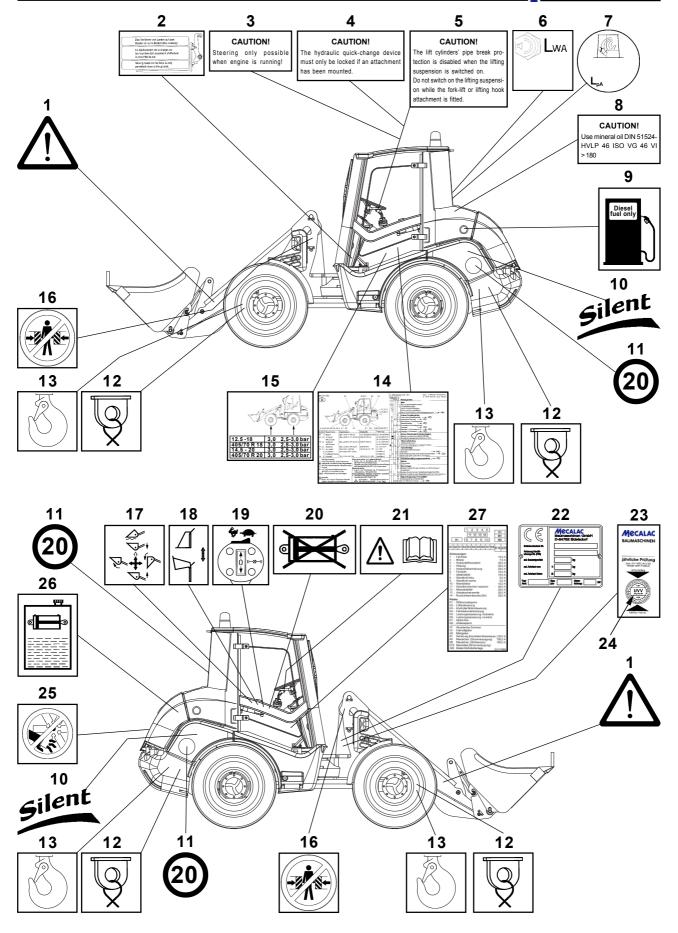

1 Symbol: Stay out of the danger zone

Sign: Moving loads on the forks is only permitted close to the ground!
 Sign: CAUTION! - Steering only possible when engine is running!

4 Sign: CAUTION!

The hydraulic quick-change device must only be locked if an attachment has been

mounted.

5 Sign: » Only for loaders with pipe break protection «

**CAUTION!** 

The lift cylinders' pipe break protection is disabled when the lifting suspension

is switched on.

Do not switch on the lifting suspension while the fork-lift or lifting hook attach-

ment is fitted.

6 Sign: Noise pressure level (chapt. 11.1.16, 11.2.16, 11.3.16)
7 Sign: Sound power level (chapt. 11.1.16, 11.2.16, 11.3.16)

8 Sign: Use mineral oil DIN 51524-HVLP 46 ISO VG 46 VI > 180

9 Symbol: Fuel tank

10 Sign: Lettering "Low-noise construction machine"

11 Sign: Maximum speed12 Symbol: Lashing eye13 Symbol: Lifting hook

14 Sign: Maintenance schedule

15 Sign: Tyre pressure

16 Symbol: Stay out of the unprotected articulation area 17 Symbol: Pilot valve for working hydraulics (4-8/4)

Hand lever forward
 Hand lever forward beyond its pressure point
 Hand lever to the rear
 Hand lever to the left
 Hand lever to the left
 Hand lever to the right
 Tilt up quick-change device/attachment
 Hand lever to the right
 Tilt down quick-change device/attachment

18 Symbol: Pilot valve for auxiliary hydraulics (4-8/5)

19 Symbol: Standard joystick

Drive switch (4-10/11)Drive direction - forward

- 0 - reverse

- Pushbutton for differential lock (4-10/10)

- Hydraulic drive stages (4-10/9)

Hare symbol - fastSnail symbol - slow

- Shall Symbol - Slow

20 Symbol: Working and auxiliary hydraulics locked

21 Symbol: Read and observe the operating instructions before commissioning.

Make sure that all other users have read the safety instructions!

22 Machine type label (includes the identification number of the vehicle)

23 Sign: Annual inspection as per UVV

24 Sign: UVV badge

25 Symbol: Open only when the engine is not running

26 Symbol: Hydraulic oil tank27 Sign: Fuses/relays